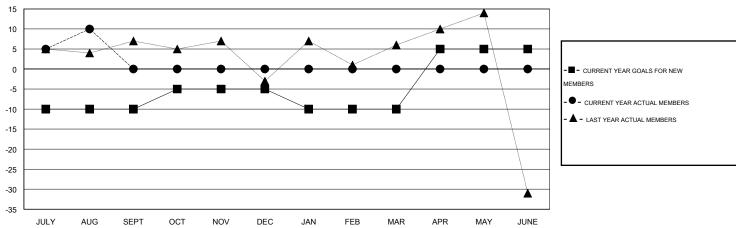

#### GOALS AND ACTUAL MEMBERS CUMULATIVE

| DROPPED CLUBS: 0              |              | 12 CLUBS OF 60 ADDED 1 OR MORE<br>NEW MEMBERS | GENDER DISTRIBUTION  MALE 852 (69.66%) |              |           |
|-------------------------------|--------------|-----------------------------------------------|----------------------------------------|--------------|-----------|
| DROPPED MEMBERS               |              |                                               | FEMALE                                 | 371 (30.34%) |           |
| DECEASED CLUB CANCELLED OTHER | 0<br>0<br>12 | CLICK HERE FOR HEALTH ASSESSMENT DATA         | FAMILY UNIT MEMBERS HEAD OF HOUSEHOLD  |              | 171<br>85 |
| TOTAL                         | 12           |                                               | NON-HEAD OF HOUSEHOL                   | 86           |           |